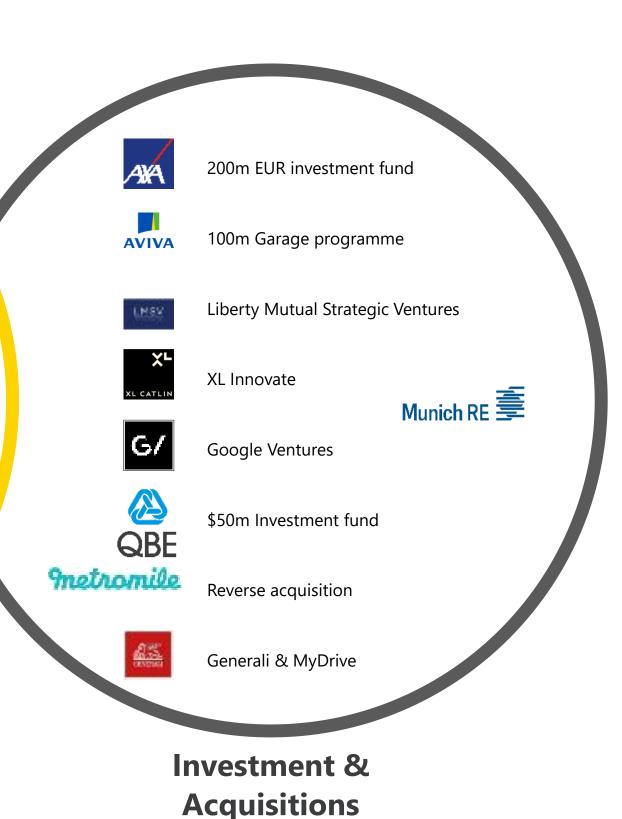

#### How have Insurers been engaging?

Before we get started with the what and how

Deloitte, the world leader in digital strategy, and Apple, the world leader in mobile experience, have joined forces to accelerate enterprise transformation.