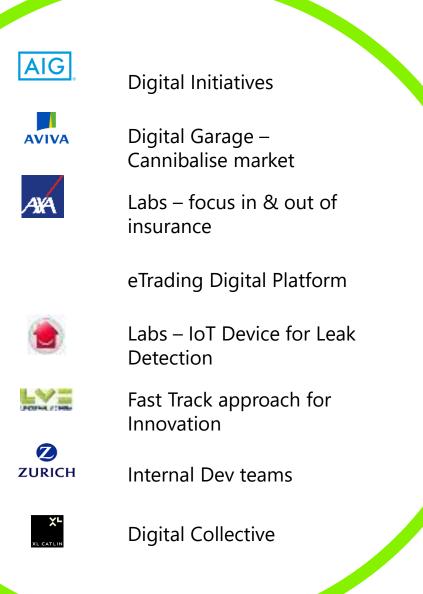

#### How have Insurers been engaging?

Before we get started with the what and how

Deloitte, the world leader in digital strategy, and Apple, the world leader in mobile experience, have joined forces to accelerate enterprise transformation.