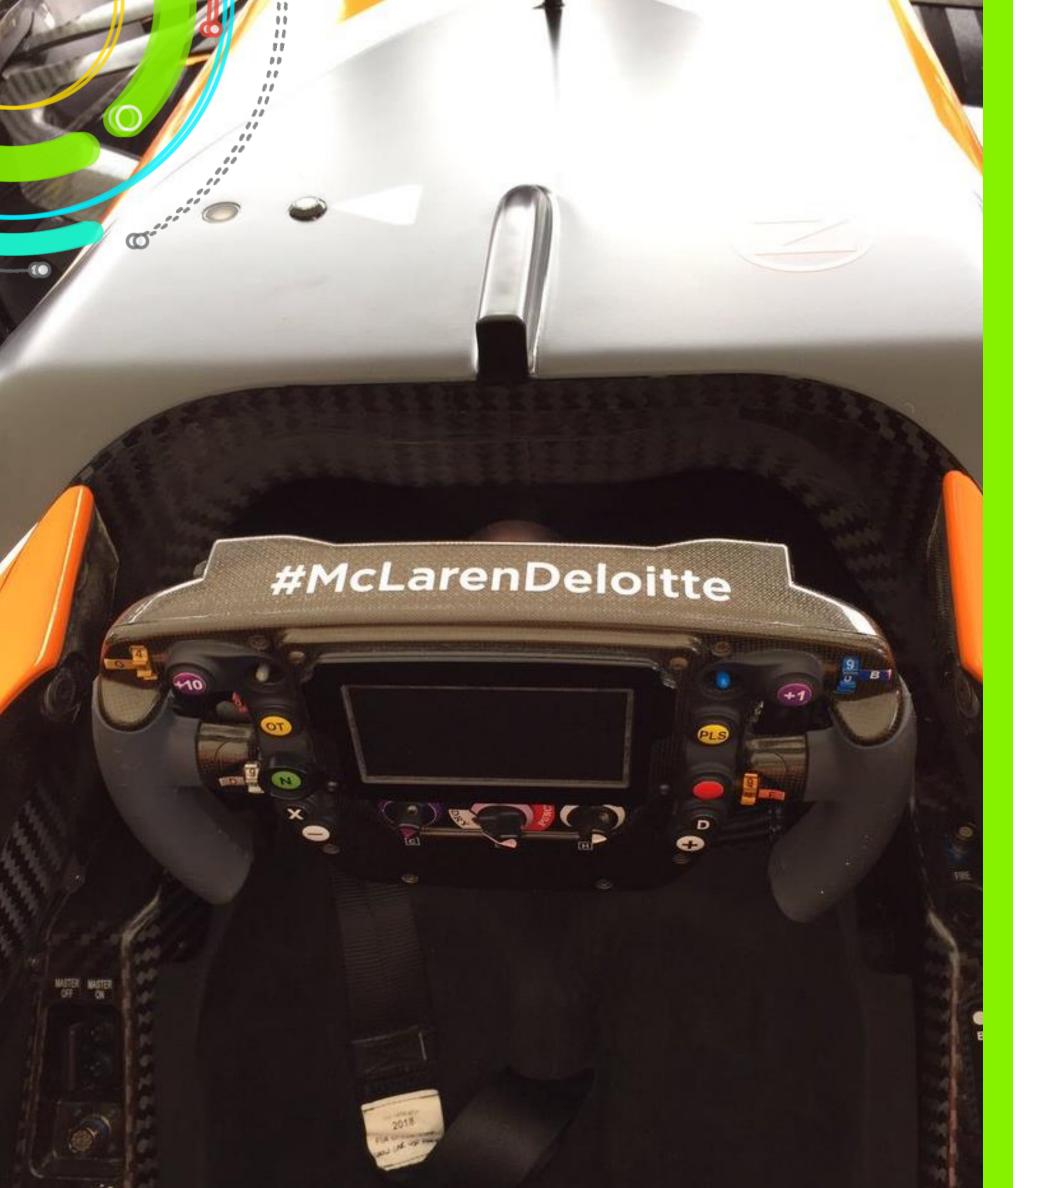

Quantification of risk and prediction of performance

1% 30% 5-7 million 6 seconds 24 Hours

FOCUS ON THE PERFORMANCE IMPROVEMENT NOT A DATA SCIENCE PROJECT

## DECISION SUPPORT TOOL Historic Data **Decision Support Tool** Live Race Data Live Weather Data Domain Expert Analysis (e.g. Tyres, Brakes etc) - simulations - models - Visualisation - recommendations Strategist Race Engineer Driver