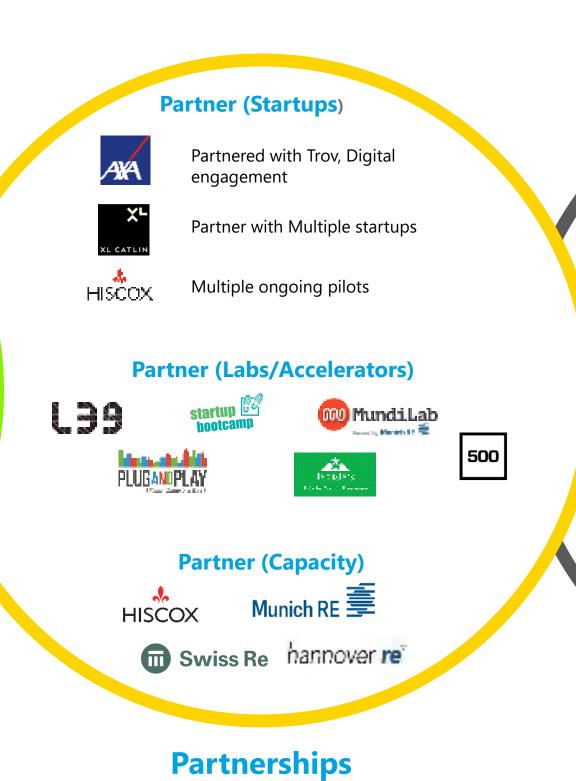

#### How have Insurers been engaging?

Before we get started with the what and how

Deloitte, the world leader in digital strategy, and Apple, the world leader in mobile experience, have joined forces to accelerate enterprise transformation.