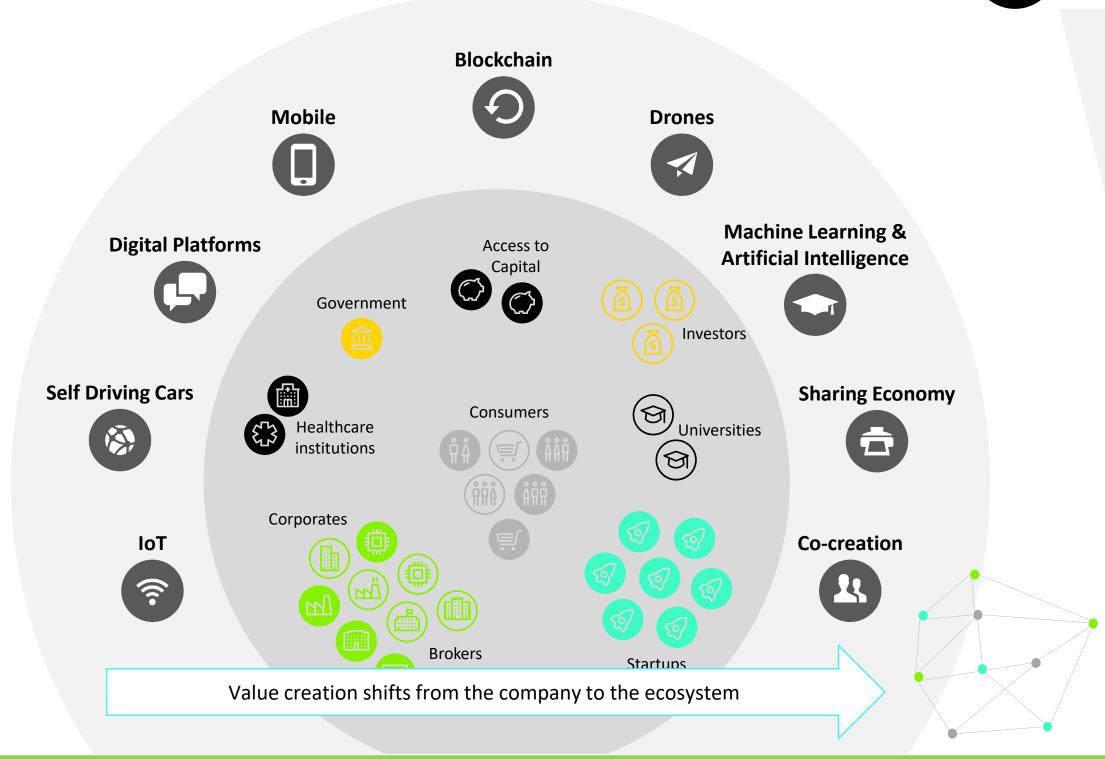

#### External forces disrupting insurance

New technologies, external influences and innovative business models are shifting the source of value creation outside of incumbent organisations

#### **Changes impacting ecosystems**

Discover. Design. Disrupt.

**Innovation Blueprint** 

Sense. Scan. Scout.

**Ecosystem Accelerator** 

Studio B

Reimagining Financial Services