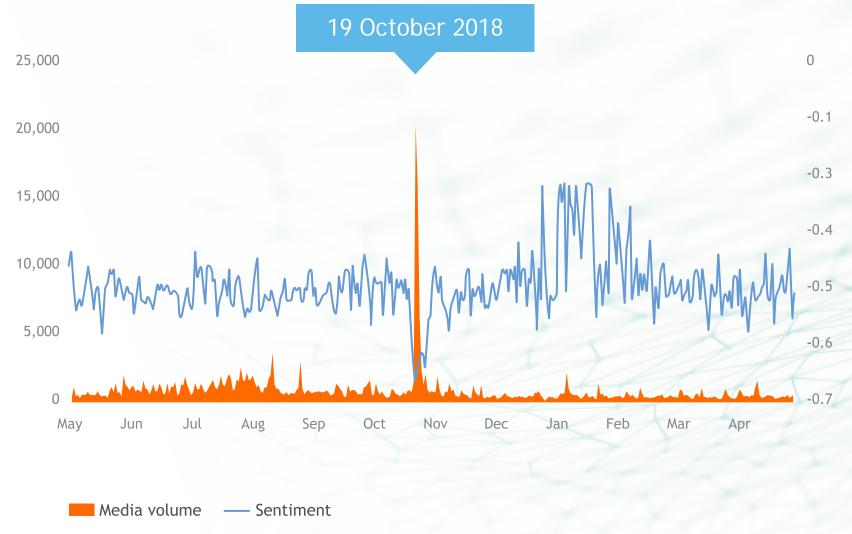

# Modelling Event Detection using Sentiment

# Case study: UK Airline

On 19 October 2018, an incident occurred on a Ryanair flight FR9015 from Barcelona to London Stansted. During the incident, David Mesher, a 70-year-old white man from Birmingham, racially abused Delsie Gayle, a 77-year-old Black woman from East London, who was seated next to him.