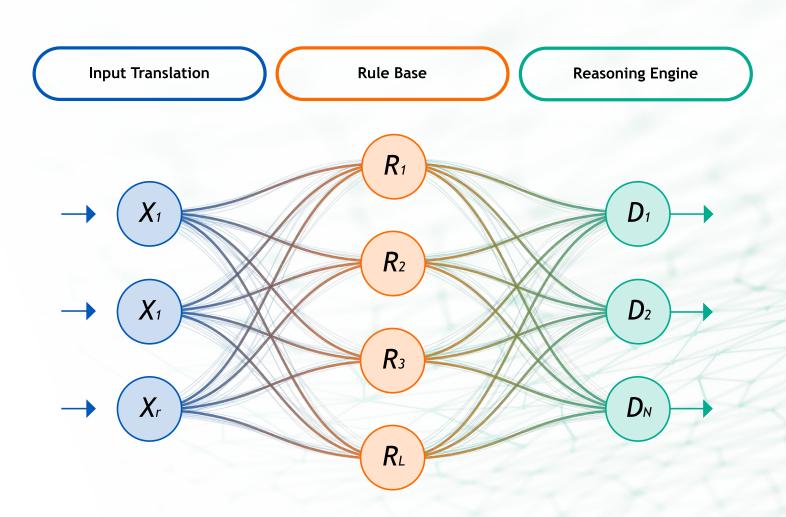

## Explainable Al Techniques to automate risk analysis

#### Resulting in:

- Output that can be personalised to pre-defined risk appetites
- Relevant to underwriting instead of investment portfolios
- Adaptable as the world around us changes in a legal, societal and economic sense
- Decisions made assisted by machine are explainable