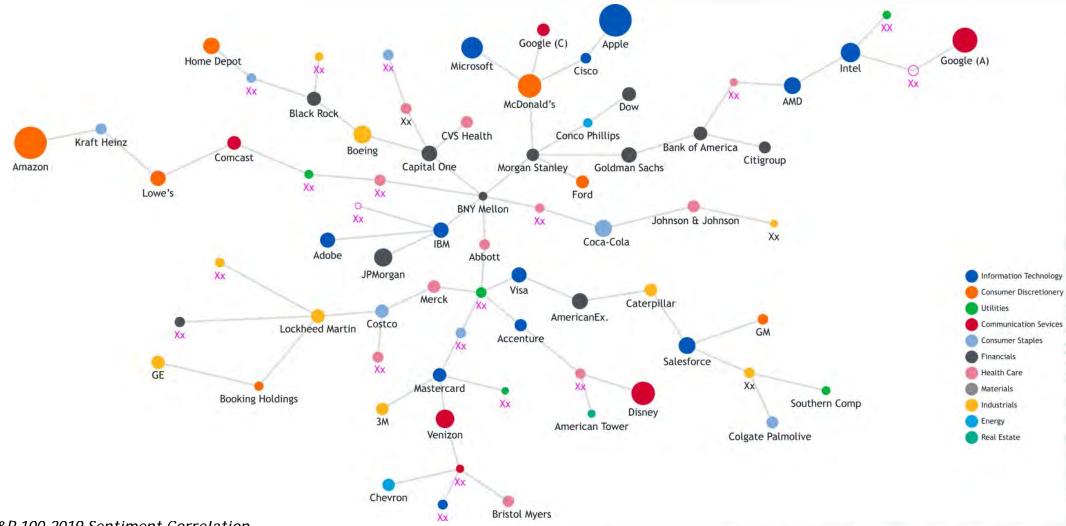

s
/ use cases.

To our knowledge, not used in Insurance.



# Modelling Event Detection using Sentiment

# Case study: UK Airline

On 19 October 2018, an incident occurred on a Ryanair flight FR9015 from Barcelona to London Stansted. During the incident, David Mesher, a 70-year-old white man from Birmingham, racially abused Delsie Gayle, a 77-year-old Black woman from East London, who was seated next to him.



## Explainable Al Techniques to automate risk analysis

#### Resulting in:

- Output that can be personalised to pre-defined risk appetites
- Relevant to underwriting instead of investment portfolios
- Adaptable as the world around us changes in a legal, societal and economic sense
- Decisions made assisted by machine are explainable



## Correlated organisations Correlated Risks



# Kennedys

- **in** Kennedys
- KennedysLaw
- KennedysLaw

Kennedys is a global law firm operating as a group of entities owned, controlled or operated by way of joint venture with Kennedys Law LLP. For more information about Kennedys' global legal business please see kennedyslaw.com/regulatory

kennedyslaw.com