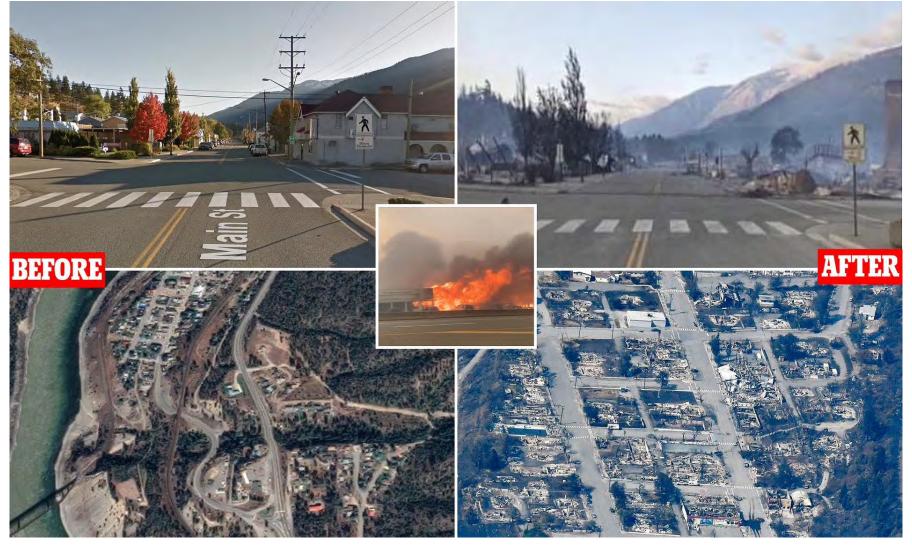

# Lytton, Canada - June 2021

Mitchell, C. (2021) "The town erased from the map: Devastating before and after pictures show Lytton after blaze burned 90% of its buildings to the ground after recording Canada's highest ever temperature of 121F, Daily Mail Online". Available at: https://www.dailymail.co.uk/news/article-9765125/Before-pictures-devastation-Lytton-blaze-razed-90-cent-town.html