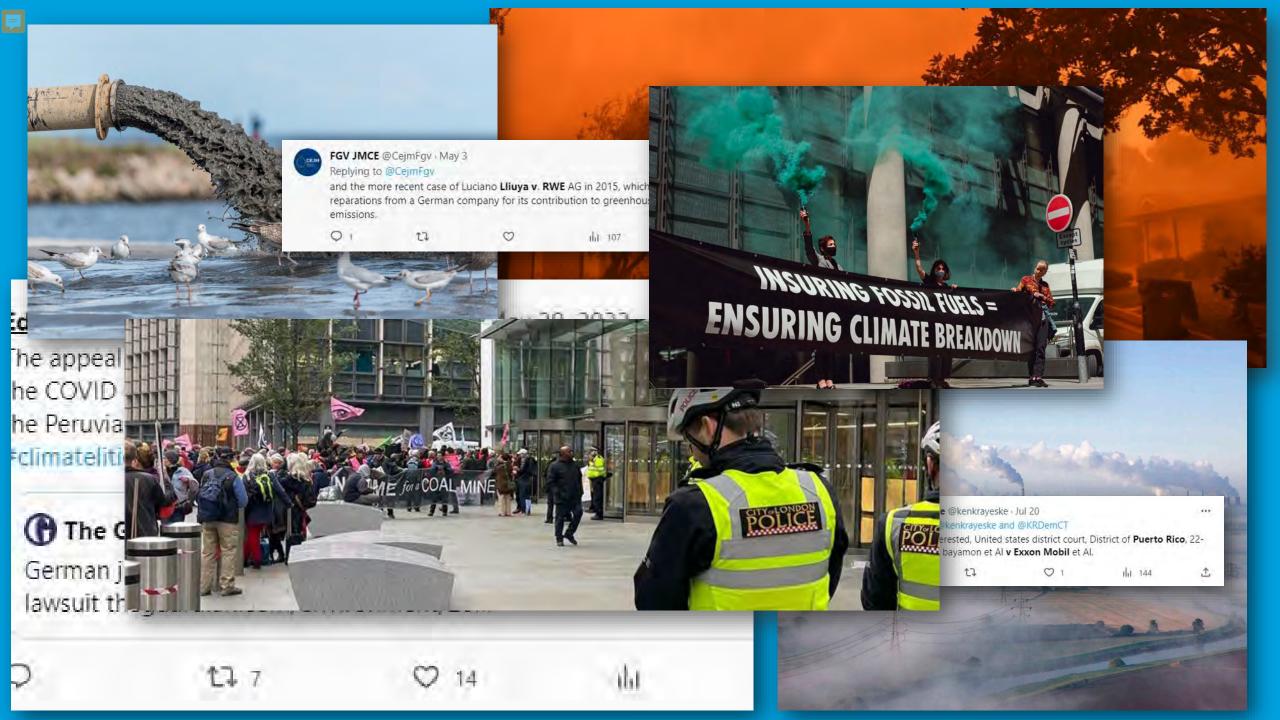

# Lytton, Canada - June 2021

Mitchell, C. (2021) "The town erased from the map: Devastating before and after pictures show Lytton after blaze burned 90% of its buildings to the ground after recording Canada's highest ever temperature of 121F, Daily Mail Online". Available at: https://www.dailymail.co.uk/news/article-9765125/Before-pictures-devastation-Lytton-blaze-razed-90-cent-town.html

Kaplan, S. (2022) "A melting glacier, an imperiled city and one farmer's fight for climate justice, The Washington Post". Available at: https://www.washingtonpost.com/climate-environment/interactive/2022/peru-climate-lawsuit-melting-glacier/