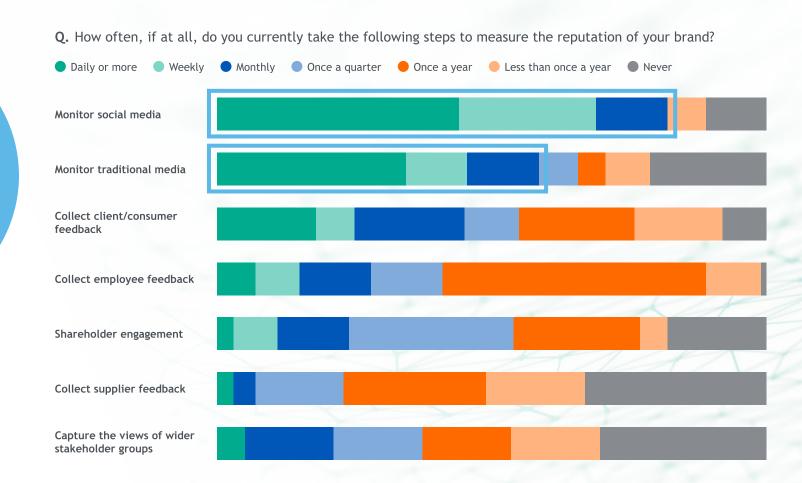

# Research Findings Brand Reputation

100 + Corporates

Data currently
being collected
does not map to
the different
stakeholder groups
/ use cases.

To our knowledge, not used in Insurance.